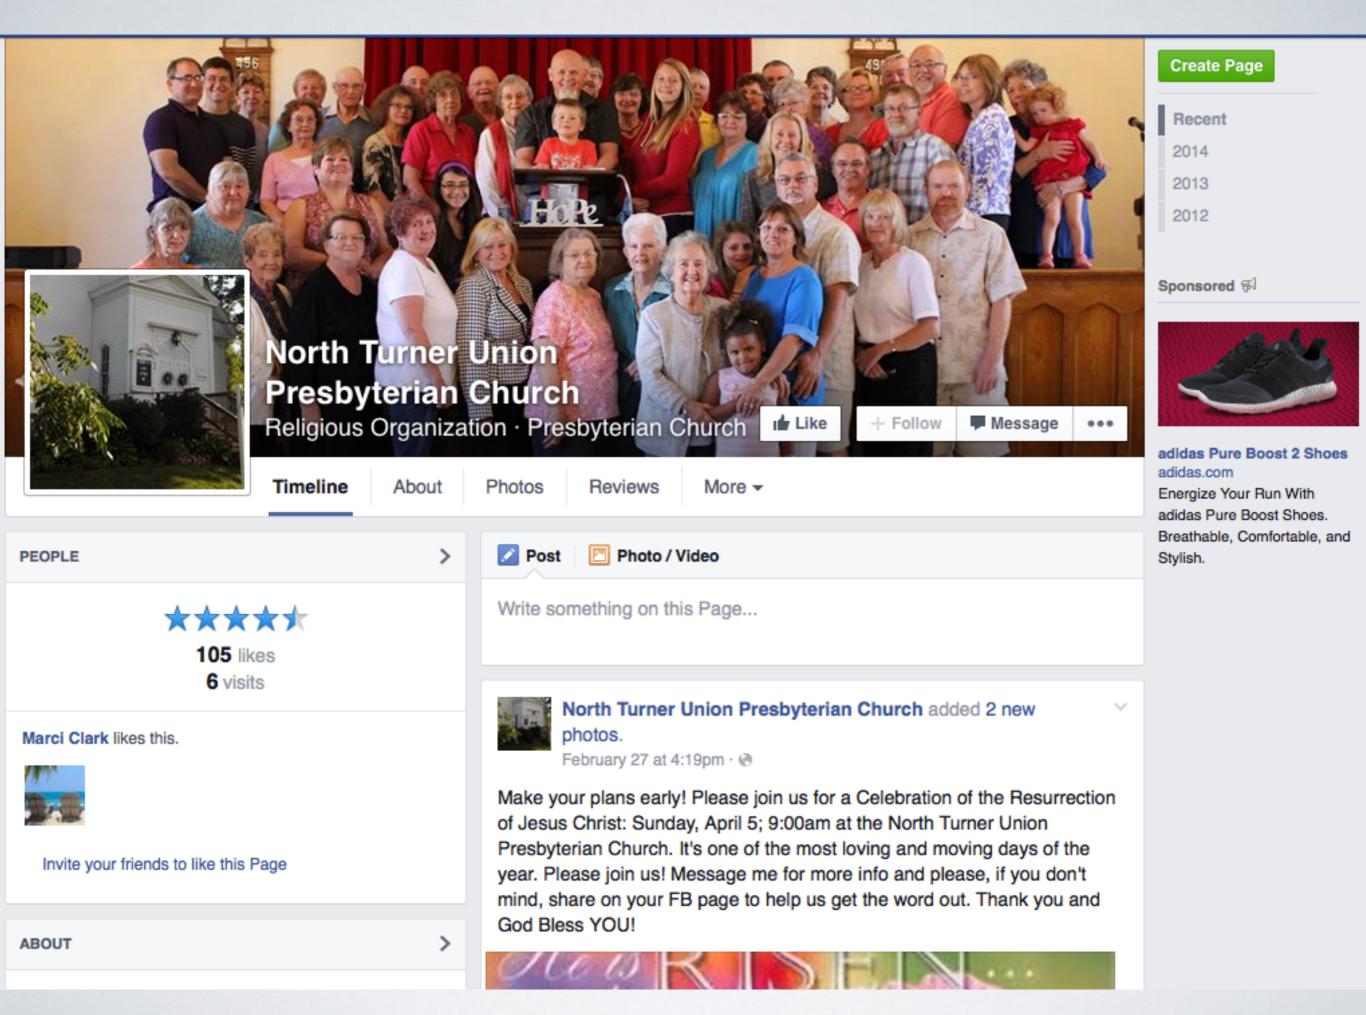

## FACEBOOK

- Group
  - Able to control access through private or public settings
  - Able to confirm or remove members

- Page
  - Public Portal that people "like" to increase visibility
  - Widespread audience
  - People can "check in" when at an event