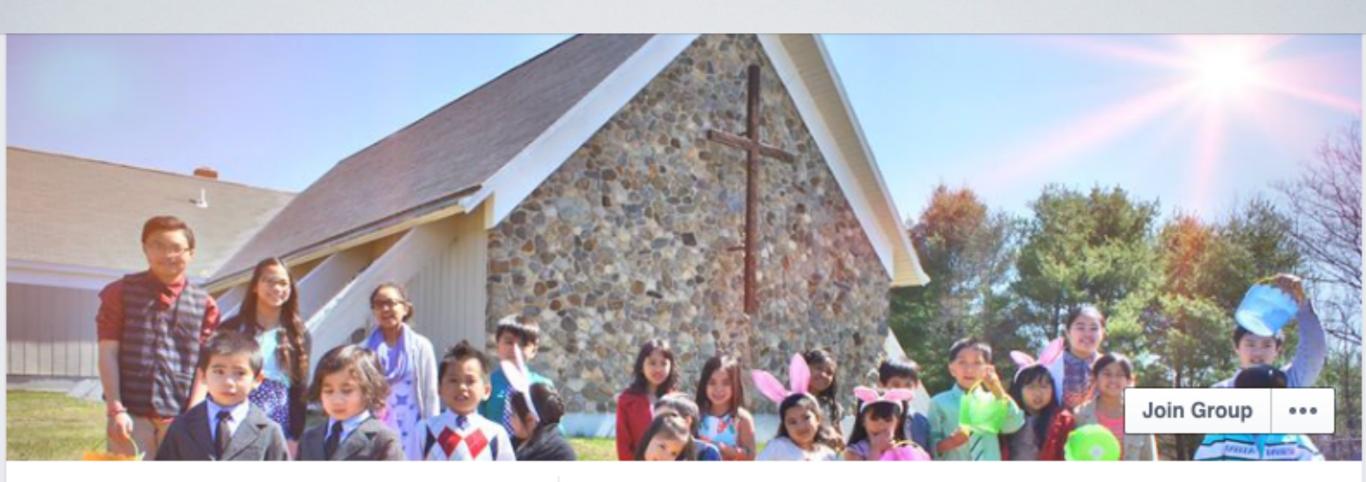

## FACEBOOK

- Group
  - Able to control access through private or public settings
  - Able to confirm or remove members

- Page
  - Public Portal that people "like" to increase visibility
  - Widespread audience
  - People can "check in" when at an event

#### Marturia Presbyterian Church - Sunday School

+ Create Group