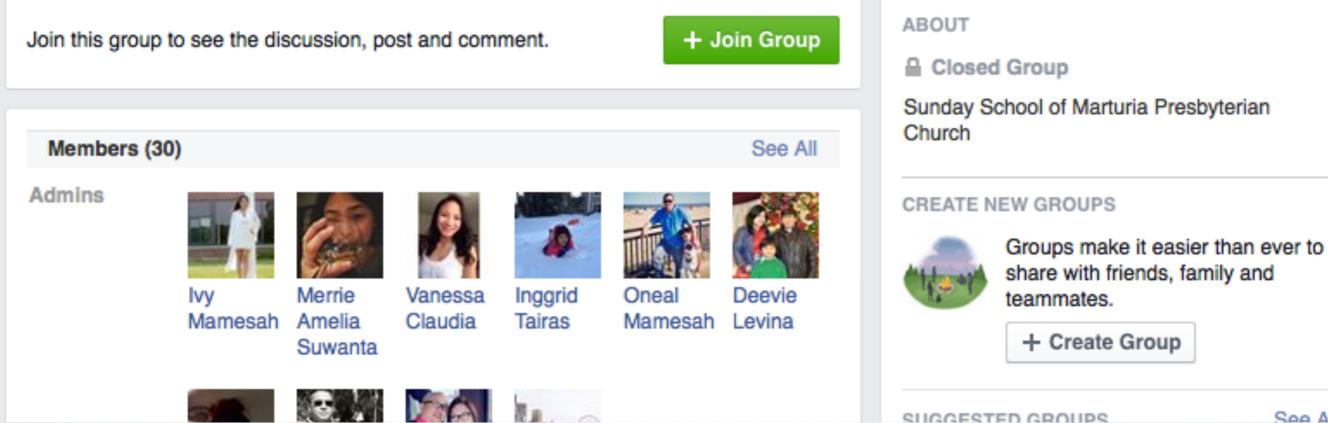

## FACEBOOK

- Group
  - Able to control access through private or public settings
  - Able to confirm or remove members

- Page
  - Public Portal that people "like" to increase visibility
  - Widespread audience
  - People can "check in" when at an event

#### Marturia Presbyterian Church - Sunday School

+ Create Group